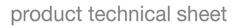

features Folding seat for shower, electrically insulated, with wide seat thickness 3 mm, structure made of stainless steel, insulating to the wall in PVC. Powder painted, mat white RAL

9016 or mat black RAL 9011. Load capacity 150 kg.

a suitable one. Maximum diameter for fixation screws Ø 8 mm.

finishes ELSDNREV: mat black painted

ELSDBCEV: mat white painted

maintenance Make a proper cleaning with water and soap. Do not use aggressive, corrosive or