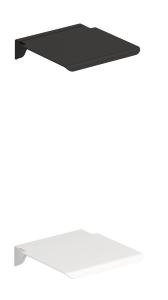

size 400 x 400 x 90 mm

installation Wall fixation with n° 5 fasteners and screws, included in the package. Fasteners

included type UX 10X60. Verify that the fasteners in the package are suitable for the type of wall on which you are going to install the seat, if not, change the fasteners with